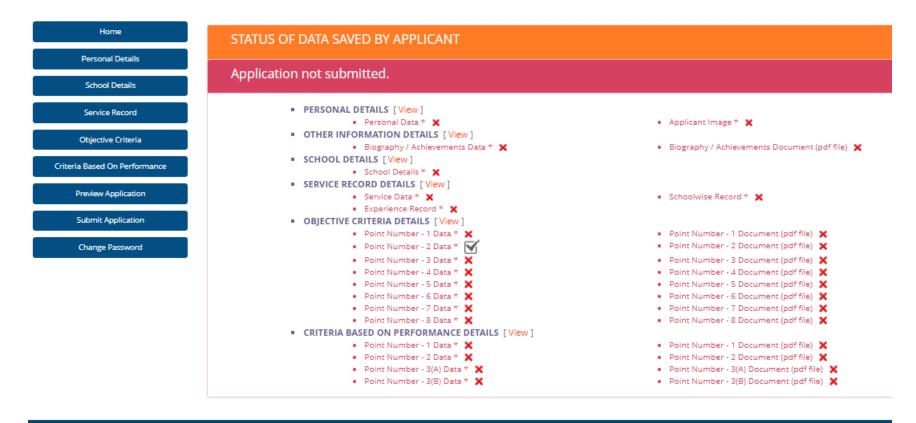

## 2. Home- List of forms to be filled

#### APPLICANT SELF NOMINATION MODULE FOR NATIONAL AWARDS TO TEACHERS 2020

List of Forms to be filled , Press "View" to go to the Particular page

- √ Denotes 'Page Saved'
- X- Denotes 'Page Not yet Saved'