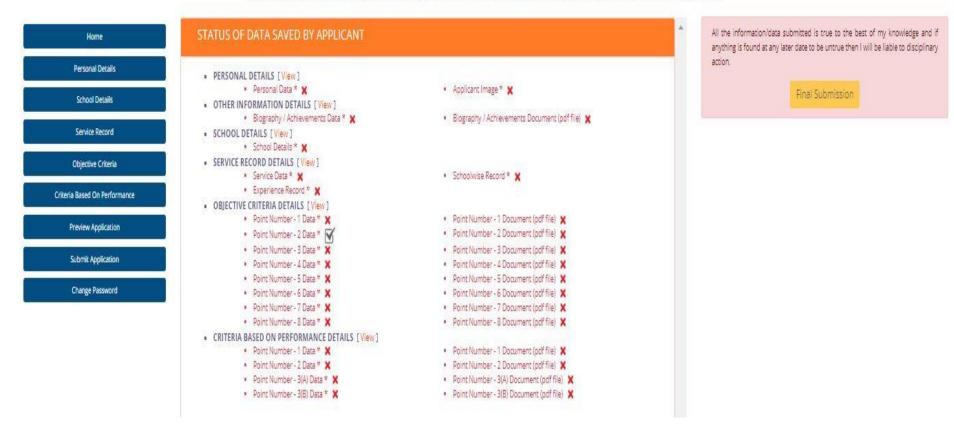

## 2. Home- List of forms to be filled

#### APPLICANT SELF NOMINATION MODULE FOR NATIONAL AWARDS TO TEACHERS 2020

List of Forms to be filled , Press "View" to go to the Particular page

- √ Denotes 'Page Saved'
- X- Denotes 'Page Not yet Saved'