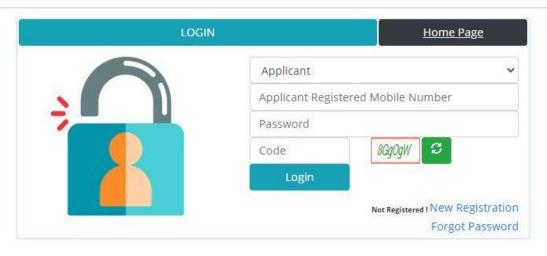

## 1. Login as Applicant

Ministry of Human Resource Development Government of India

#### NATIONAL AWARDS TO TEACHERS 2020

This site is designed, developed, hosted and maintained by National Informatics Centre (NIC), Ministry of Electronics & Information Technology (MeitY), Government of India. Contents provided by Ministry of Human Resource Development, Government of India. एनआईसी National Informatics Centre

Login as an applicant, with Registered Mobile Number as User Name and Registered Password & Captcha Teachers can Register themselves with "New Registration" If Password is Forgotten, Reset Password through "Forgot Password"